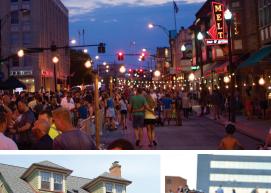

### **Community Based Special Events:**

- Front Porch Concert Series 9 week concert series over 1,800 pepole attended
- Lakewood Summer Meltdown 548 total runners, 5,000 people attended
- Wine & Craft Beer Festival 1,500 people attended (ticketed fundraiser)
- Spooky Pooch Parade 239 registered dogs and 2,000 people attended
- Light Up Lakewood 10,000 people attended
- Overseeing the Downtown Lakewood Business Alliance

### **Downtown Lakewood Business Alliance**

Meetings 1st Thursday of everyone month, 15-25 merchants meet once a month on a regular basis

- 24 member merchants meet monthly to strengthen the district
- Co-hosted Wine & Craft Beer Festival
- City Wide Street Sale 205 total sales
- Lakewood Chocolate Walk 300 registrations and 43 merchants and restaurants participated